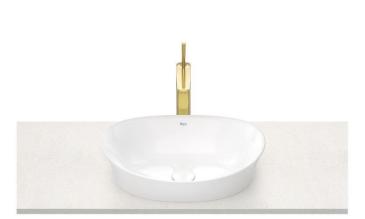

|                                                           | Brand :                   | Roca, Spain             |
|-----------------------------------------------------------|---------------------------|-------------------------|
|                                                           | Name :                    | KHROMA countertop basin |
|                                                           | Item Code :<br>Designer : | A32765J00C              |
|                                                           | Color / Finish :          | White                   |
|                                                           | Dimensions :              | 500 x 380 x 165 mm      |
| Product info:<br>• Countertop basin<br>• Without overflow |                           |                         |

- Without overflowWith ceramic waste
- Bowl position: Central
- Shape: Rectangular
- Taphole configuration: 1 taphole in the middle

Flushing of pipe must be done before fittings are installed. Failure to do so voids the warranty.