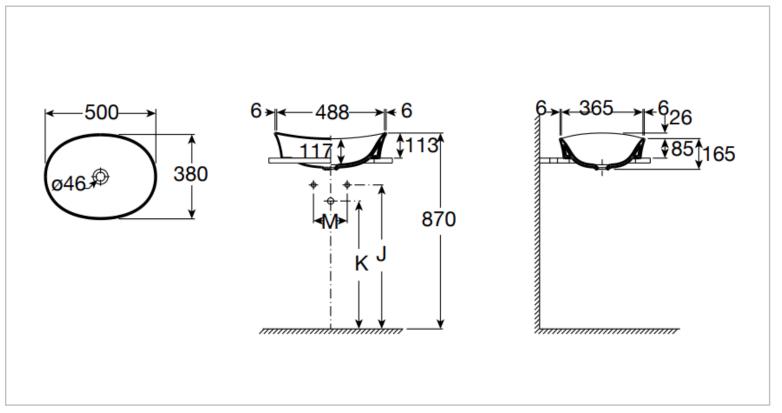

|                                                           | Brand :                   | Roca, Spain             |
|-----------------------------------------------------------|---------------------------|-------------------------|
|                                                           | Name :                    | KHROMA countertop basin |
|                                                           | Item Code :<br>Designer : | A32765J00C              |
|                                                           | Color / Finish :          | White                   |
|                                                           | Dimensions :              | 500 x 380 x 165 mm      |
| Product info:<br>• Countertop basin<br>• Without overflow |                           |                         |

- Without overflowWith ceramic waste
- Bowl position: Central
- Shape: Rectangular
- Taphole configuration: 1 taphole in the middle

Flushing of pipe must be done before fittings are installed. Failure to do so voids the warranty.