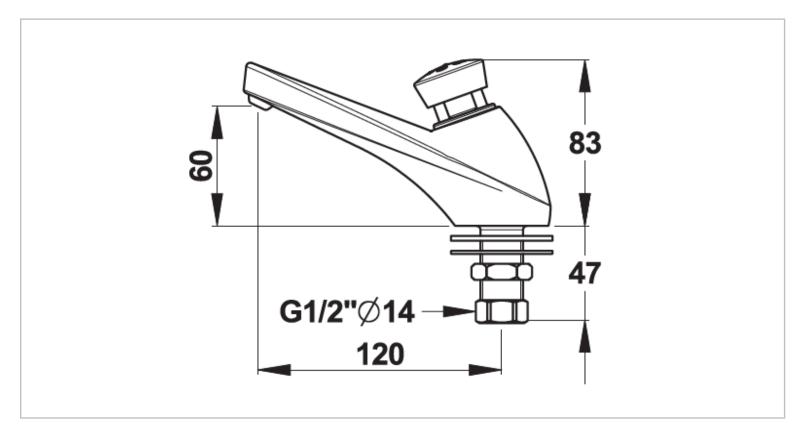

| Brand :                                                                                              | PRESTO, France                         |
|------------------------------------------------------------------------------------------------------|----------------------------------------|
| Name :                                                                                               | PRESTO 905 Self-closing Soap Dispenser |
| Item Code :                                                                                          | 37601                                  |
| Designer :                                                                                           |                                        |
| Color / Finish :                                                                                     | Matt Black                             |
| Dimensions :                                                                                         | 83 mm height                           |
|                                                                                                      | 120 mm Spout Projection                |
| <ul> <li>Product info:</li> <li>Self closing so</li> <li>1/2" inlet</li> <li>Soap tank 1L</li> </ul> | oap dispenser                          |
|                                                                                                      |                                        |
|                                                                                                      |                                        |
|                                                                                                      |                                        |
|                                                                                                      |                                        |
|                                                                                                      |                                        |