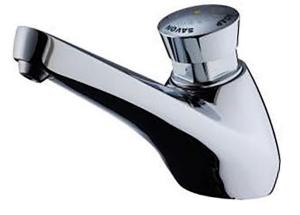

| Brand :                                                                                              | PRESTO, France                         |
|------------------------------------------------------------------------------------------------------|----------------------------------------|
| Name :                                                                                               | PRESTO 905 Self-closing Soap Dispenser |
| Item Code :                                                                                          | 37601                                  |
| Designer :                                                                                           |                                        |
| Color / Finish :                                                                                     | Matt Black                             |
| Dimensions :                                                                                         | 83 mm height                           |
|                                                                                                      | 120 mm Spout Projection                |
| <ul> <li>Product info:</li> <li>Self closing so</li> <li>1/2" inlet</li> <li>Soap tank 1L</li> </ul> | oap dispenser                          |
|                                                                                                      |                                        |
|                                                                                                      |                                        |
|                                                                                                      |                                        |
|                                                                                                      |                                        |
|                                                                                                      |                                        |