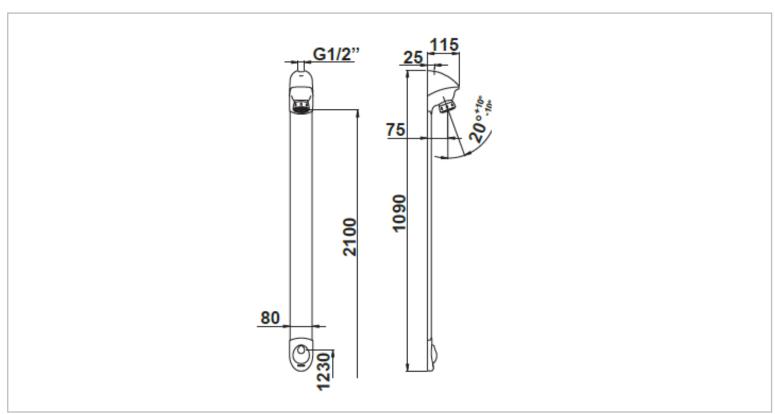

Brand : PRESTO, France

Name: DL400 Self-closing Shower Tap

Item Code: 27430

Designer:

Color / Finish : Satin Gray

Dimensions: (See data drawing below for dimensions)

## Product info:

• Flow time: 30 seconds

¾ connection

• 6 liters per minute at 3 bar

• Without stop valve

• Directional shower head

• With anti-limescale spikes

Follow cleaning instructions and avoid using any harmful chemicals. Failure to do so voids the warranty.