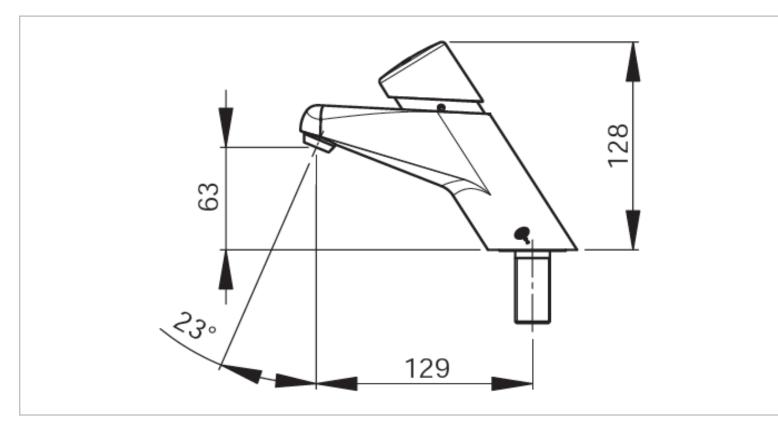

| Brand :<br>Name :                | PRESTO, France<br>PRESTOMAT 2000 Self-closing Tap  |
|----------------------------------|----------------------------------------------------|
| Item Code :<br>Designer :        | 20045                                              |
| Color / Finish :<br>Dimensions : | Chrome<br>128 mm height<br>129 mm spout projection |
| Product info:                    |                                                    |