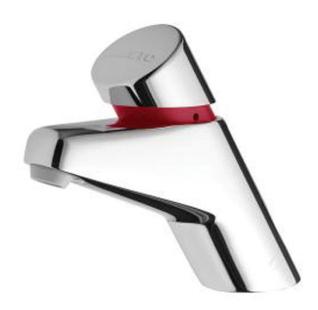

| Brand :<br>Name :                | PRESTO, France<br>PRESTOMAT 2000 Self-closing Tap  |
|----------------------------------|----------------------------------------------------|
| Item Code :<br>Designer :        | 20045                                              |
| Color / Finish :<br>Dimensions : | Chrome<br>128 mm height<br>129 mm spout projection |
| Product info:                    |                                                    |

• Self closing tap

• 7seconds, 4L/min