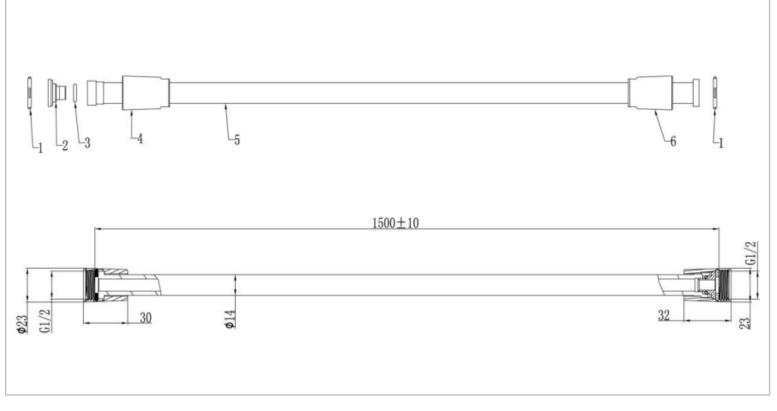

| Brand :          | Nikles, Switzerland           |
|------------------|-------------------------------|
| Name :           | Plastic shower hose 1500 mm   |
| Item Code :      | S05.361.363.150.27N           |
| Designer :       |                               |
| Color / Finish : | Matt Black                    |
| Dimensions :     | 150 cm x ½" outlet for shower |

Product info:

• Plastic shower hose 1500 mm