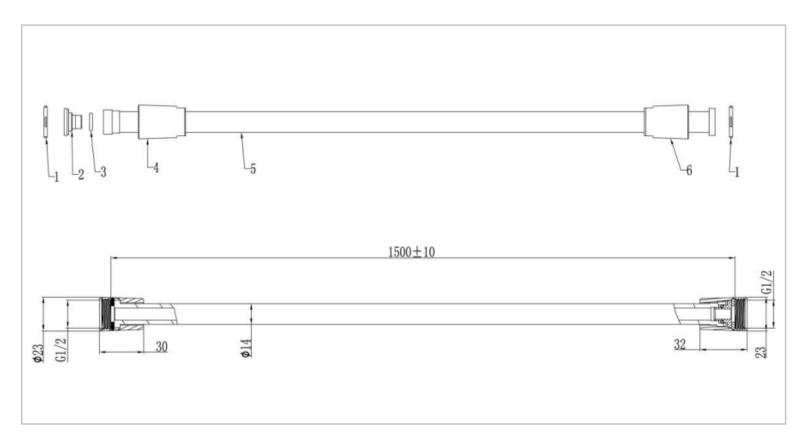

Brand: Nikles, Switzerland

Name: Plastic shower hose 1500 mm

Item Code: S05.361.303.150.15

Designer:

Color / Finish: Gun Metal

Dimensions: 150 cm x ½" outlet for shower

## Product info:

Plastic shower hose 1500 mm