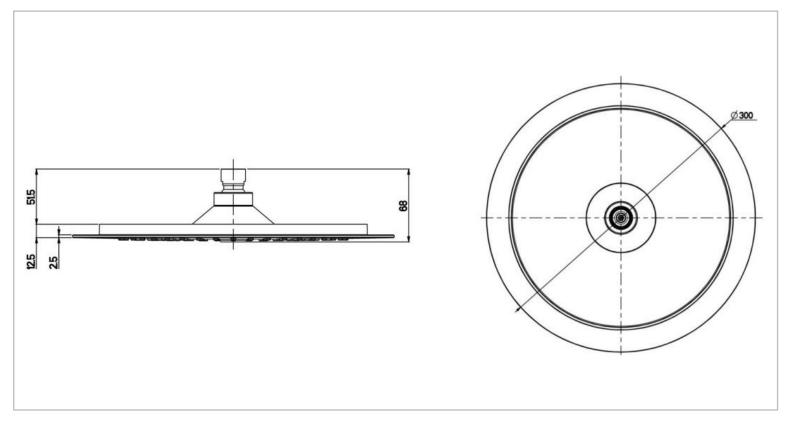

## 

| Brand :          | Nikles, Switzerland |
|------------------|---------------------|
| Name :           | Overhead Shower     |
| Item Code :      | DSV0148N            |
| Designer :       |                     |
| Color / Finish : | Gun Metal           |
| Dimensions :     | 300 mm              |

Product info:

- Overhead Shower
- With Pressure control Valve