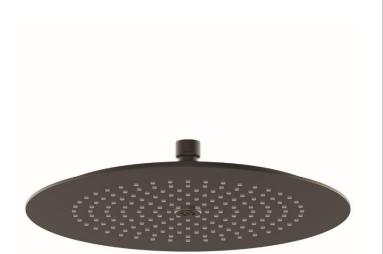

## 

| Brand :          | Nikles, Switzerland |
|------------------|---------------------|
| Name :           | Overhead Shower     |
| Item Code :      | DSV0148N            |
| Designer :       |                     |
| Color / Finish : | Gun Metal           |
| Dimensions :     | 300 mm              |

Product info:

- Overhead Shower
- With Pressure control Valve