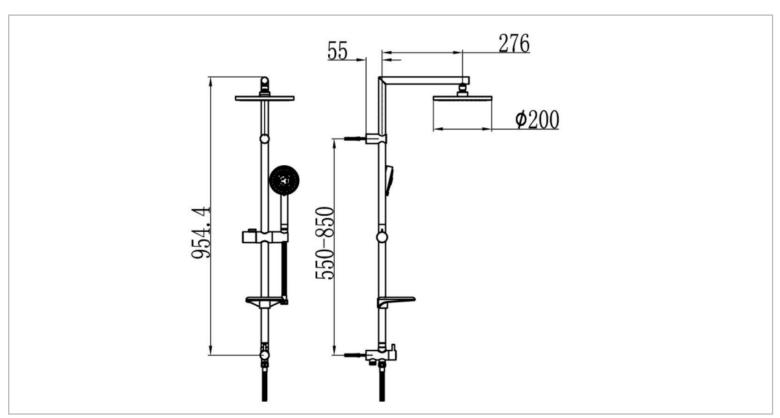

Brand: Nikles, Switzerland Name: FRESH Shower System 6 Item Code: D65MS.01.012.07

Designer:

Color / Finish: Matt Black

Dimensions: Overall (L x W x h in CM)

95.44 cm x 27.6 cm

## Product info:

- FRESH Shower System 6
- 150mm metal shower hose
- Soap dish
- 200 mm round overhead shower
- 331 mm wall projection
- Fresh 953S 3jet hand shower