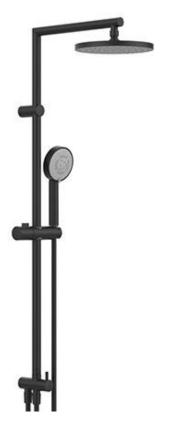

Brand: Nikles, Switzerland Name: FRESH Shower System 6 Item Code: D65MS.01.012.07

Designer:

Color / Finish: Matt Black

Dimensions: Overall (L x W x h in CM)

95.44 cm x 27.6 cm

## Product info:

- FRESH Shower System 6
- 150mm metal shower hose
- Soap dish
- 200 mm round overhead shower
- 331 mm wall projection
- Fresh 953S 3jet hand shower