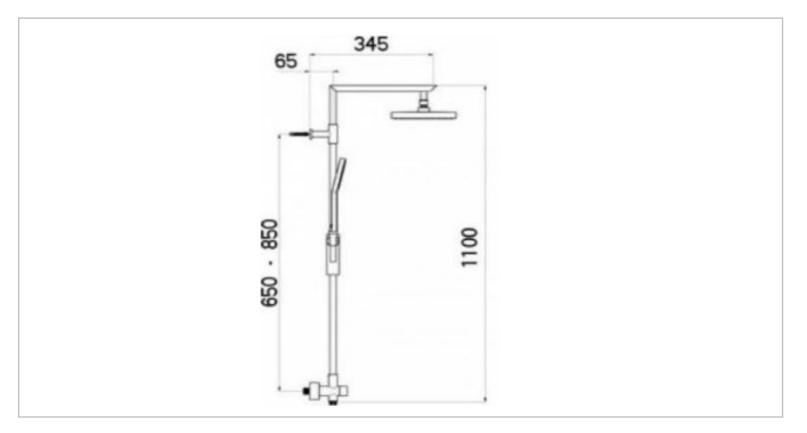

| Brand :          | Nikles, Switzerland   |
|------------------|-----------------------|
| Name :           | FRESH Shower System 6 |
| Item Code :      | D65MS.01.012.05       |
| Designer :       |                       |
| Color / Finish : | Chrome                |
| Dimensions :     | 1100 x 345 mm         |

Product info:

- Shower System 6
- 1500 mm metallic hose
- Soap Dish
- With 200 mm round overhead shower
- 331 mm wall projection
- Fresh 953S 3 jet hand shower

Flushing of pipe must be done before fittings are installed. Failure to do so voids the warranty.