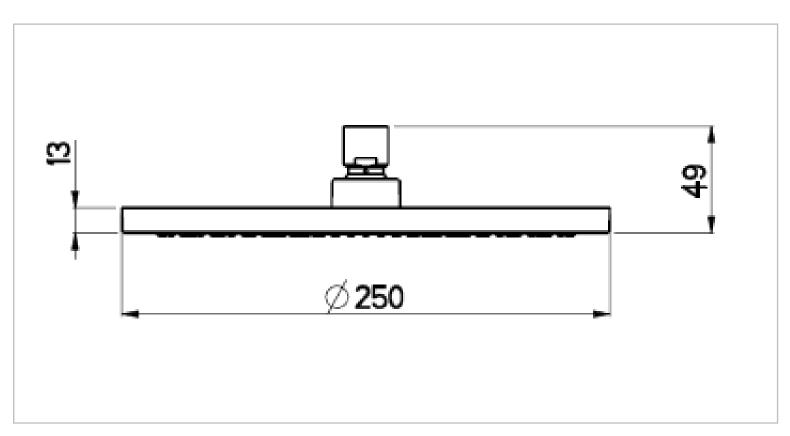

Brand: Nikles, Switzerland

Name: FRESH Round 250 Shower Head

Item Code: D3605

Designer:

Color / Finish: Chrome

Dimensions: Ø 250 x 49 mm

- Minimalistic, timeless, clean design
- Intelligent water distribution resulting in minimal water consumption while maintaining excellent shower comfort
- Nikles "Easy-to-Clean" technology
- Energy saving
- 12 l./min. flow limiter
- Adjustable
- Without shower arm