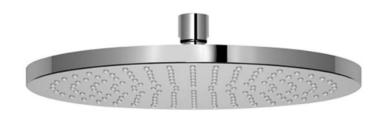

Brand: Nikles, Switzerland

Name: FRESH Round 250 Shower Head

Item Code: D3605

Designer:

Color / Finish: Chrome

Dimensions: Ø 250 x 49 mm

- Minimalistic, timeless, clean design
- Intelligent water distribution resulting in minimal water consumption while maintaining excellent shower comfort
- Nikles "Easy-to-Clean" technology
- Energy saving
- 12 l./min. flow limiter
- Adjustable
- Without shower arm