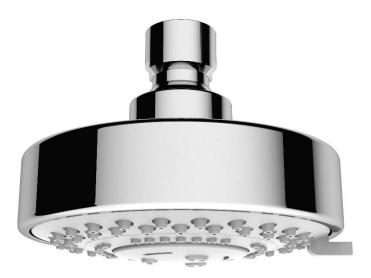

## **NIKLES**

| Brand :          | Nikles, Thailand               |
|------------------|--------------------------------|
| Name :           | FRESH 953S Shower Head Massage |
| Item Code :      | D3305QM                        |
| Designer :       |                                |
| Color / Finish : | Chrome Plated                  |
| Dimensions :     | Ø95 x 32 x 71 mm               |

Product info:

- Shower Head Massage
- 3 spray modes
- Minimalistic, timeless, clean design
- 12 l./min. flow limiter
- 2 adjustable sprays: rain and massage functions
- Click-Position System
- Energy Saving