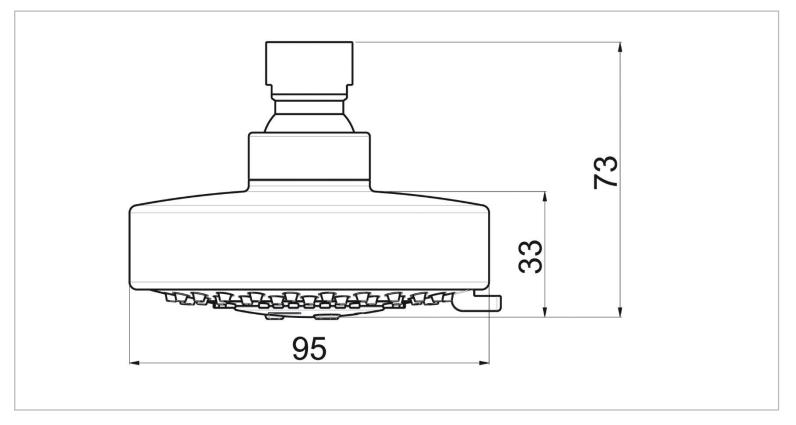

## **NIKLES**

| Brand :          | Nikles, Thailand               |
|------------------|--------------------------------|
| Name :           | FRESH 953S Shower Head Massage |
| Item Code :      | D3305QM                        |
| Designer :       |                                |
| Color / Finish : | Chrome Plated                  |
| Dimensions :     | Ø95 x 32 x 71 mm               |