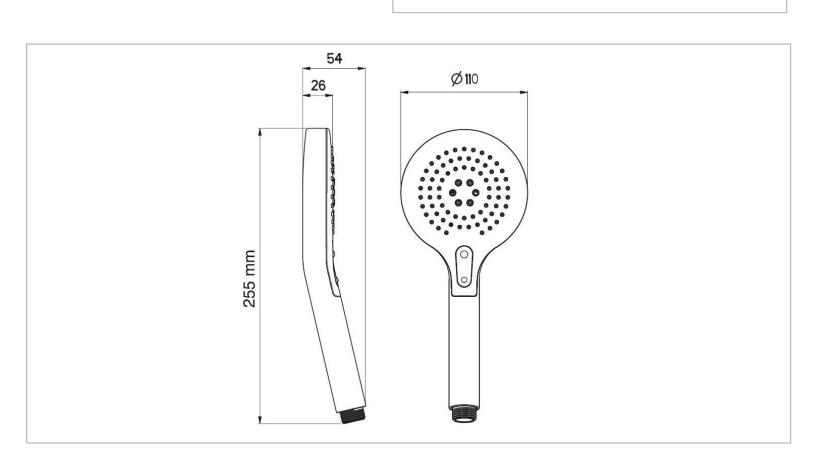

Brand: Nikles, Thailand

Name: Avanti 110 DUO hand shower

Item Code: BS2148QDN

Designer:

Color / Finish: Gun Metal

Dimensions: Ø 110 x 255 x 54 mm

## Product info:

- Avanti 110 DUO hand shower
- · Contemporary, Organic Design
- · Rounded Edges
- Design Chrome spray plate
- 2 adjustable sprays: rain and massage functions
- 12 l./min. flow limiter