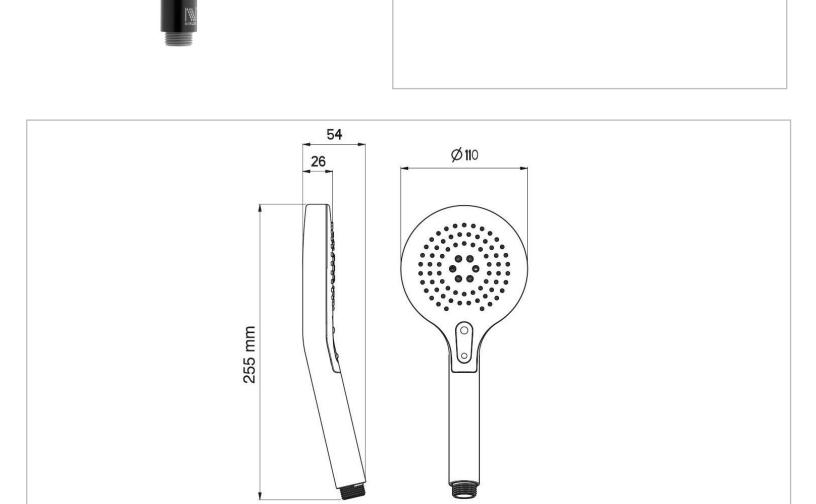

Brand: Nikles, Thailand

Name: Avanti 110 DUO hand shower

Item Code: BS2107QDN

Designer:

Color / Finish: Matt Black

Dimensions: Ø 110 x 255 x 54 mm