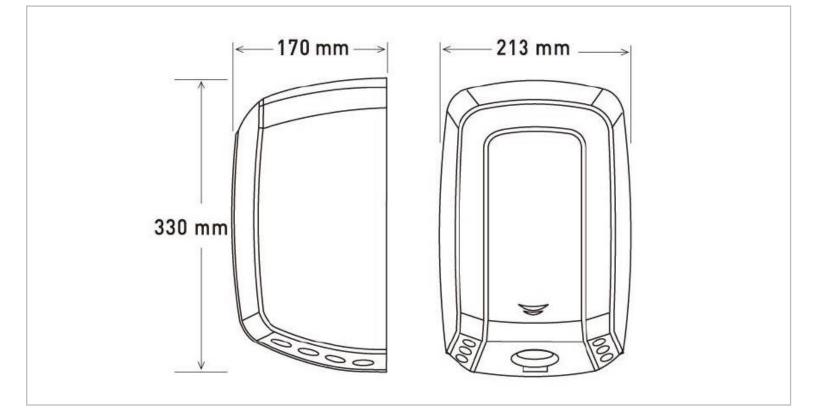

| Brand :          | MEDICLINICS, Spain             |
|------------------|--------------------------------|
| Name :           | Machflow Hand Dryer            |
|                  |                                |
| Item Code :      | M09A                           |
| Designer :       |                                |
| Color / Finish : | White epoxy                    |
| Dimensions :     | 170 mm L x 213 mm W x 330 mm H |
|                  |                                |