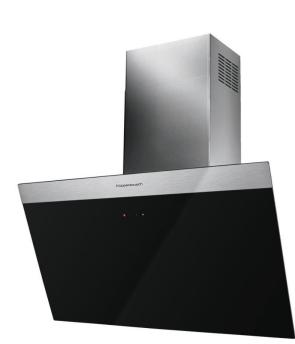

## Küppersbusch

| Brand :          | Kuppersbusch, Germany                        |
|------------------|----------------------------------------------|
| Name :           | Chimney Hood black glass and stainless steel |
| Item Code :      | 1229.40002 - DW 8500.0                       |
| Designer :       |                                              |
| Color / Finish : | Stainless Steel                              |
| Dimensions :     | 798 x 832-1032 x 378 mm                      |
|                  |                                              |

Product info:

- Electronic control
- With touch control sensors 4 power levels including intensive power level

Add-ons:

• 603 Charcoal Filter

Flushing of pipe must be done before fittings are installed. Failure to do so voids the warranty.