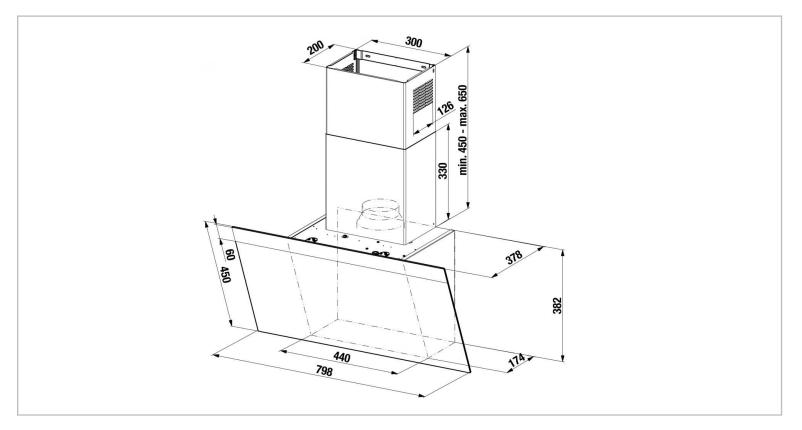

## Küppersbusch

| Brand :          | Kuppersbusch, Germany                        |
|------------------|----------------------------------------------|
| Name :           | Chimney Hood black glass and stainless steel |
| Item Code :      | 1229.40002 - DW 8500.0                       |
| Designer :       |                                              |
| Color / Finish : | Stainless Steel                              |
| Dimensions :     | 798 x 832-1032 x 378 mm                      |
|                  |                                              |