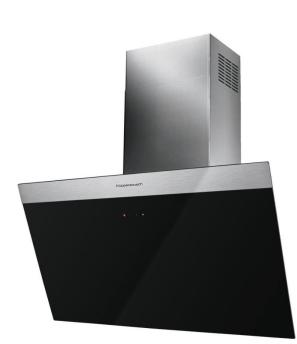

## Küppersbusch

| Brand :          | Kuppersbusch, Germany                        |
|------------------|----------------------------------------------|
| Name :           | Chimney Hood black glass and stainless steel |
| Item Code :      | 1229.40002 - DW 8500.0                       |
| Designer :       |                                              |
| Color / Finish : | Stainless Steel                              |
| Dimensions :     | 798 x 832-1032 x 378 mm                      |
|                  |                                              |