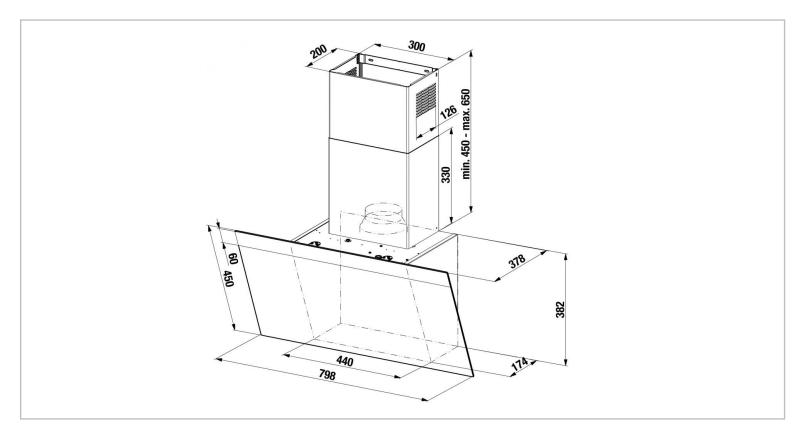

## Küppersbusch

| Brand :          | Kuppersbusch, Germany                        |
|------------------|----------------------------------------------|
| Name :           | Chimney Hood black glass and stainless steel |
| Item Code :      | 1229.40002 - DW 8500.0                       |
| Designer :       |                                              |
| Color / Finish : | Stainless Steel                              |
| Dimensions :     | 798 x 832-1032 x 378 mm                      |
|                  |                                              |