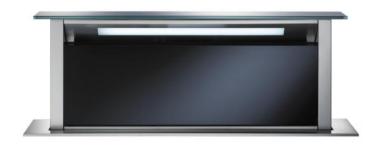

Brand : Kuppersbusch, Germany

Name : Downdraft Hood Black glass

Item Code : 1231.60007 - DD 9840.0S

Designer:

Color / Finish : Stainless steel
Dimensions : 812 x 110 mm

## Product info:

- · Downdraft Hood Black Glass
- 5 power levels incl. high power setting digital display
- Motor-driven extendable cooker hood rim suction technology
- With Black glass panel
- Recirculation air mode possible (see accessories)