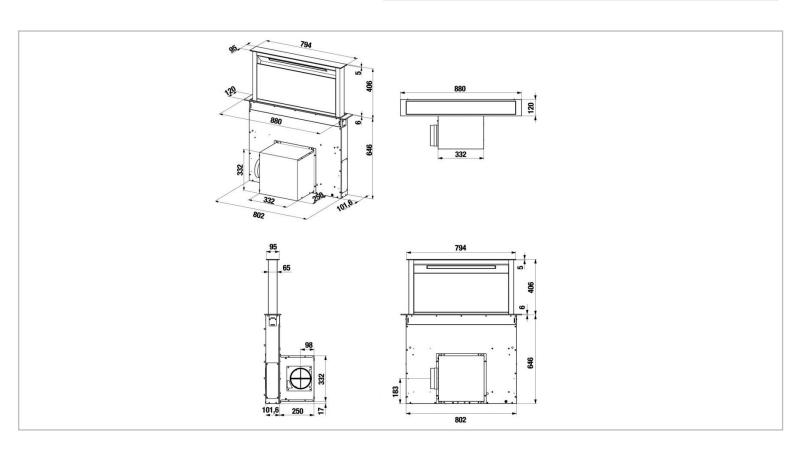

Brand : Kuppersbusch, Germany

Name : Downdraft Hood Black glass

Item Code : 1231.60007 - DD 9840.0S

Designer:

Color / Finish : Stainless steel
Dimensions : 812 x 110 mm