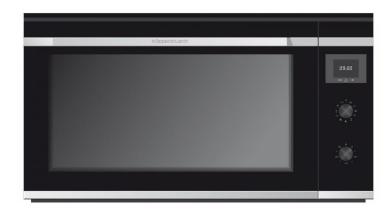

## Küppersbusch

Brand : Kuppersbusch, Germany
Name : Built-In Electric Oven
Item Code : 1210.60000 - B 9330.0S

Designer:

Color / Finish: White Display
Dimensions: 860 x 475 x 550 mm

## Product info:

Electronic oven control

· With high quality aluminum knob

 77L 8 oven and 1 special functions electronic clock (cooking time, end of cooking time, minute minder)