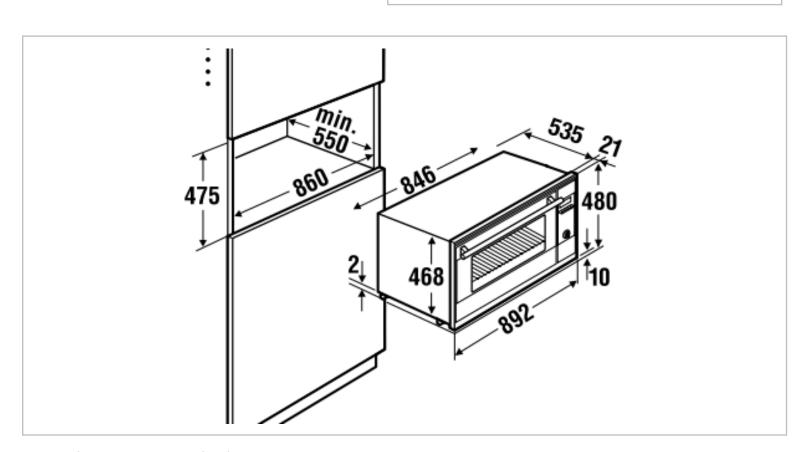

## Küppersbusch

Brand : Kuppersbusch, Germany
Name : Built-In Electric Oven
Item Code : 1210.60000 - B 9330.0S

Designer:

Color / Finish: White Display
Dimensions: 860 x 475 x 550 mm