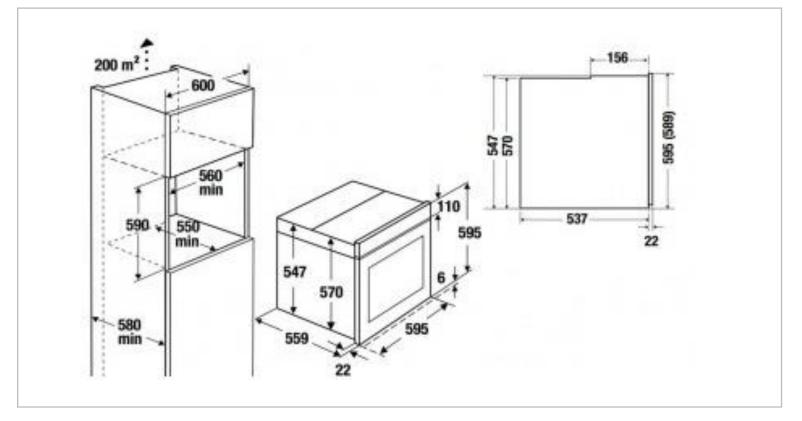

## Küppersbusch

| - | Köppensbuszn | - |
|---|--------------|---|
| - |              |   |
|   |              |   |
|   |              |   |
|   |              |   |
|   |              |   |

| Brand :          | Kuppersbusch, Germany   |
|------------------|-------------------------|
| Name :           | Built-In Pyrolytic Oven |
| Item Code :      | 1210.10000 - BP 6550.0W |
| Designer :       |                         |
| Color / Finish : | White Display           |
| Dimensions :     | 595 x 595 x 559 mm      |