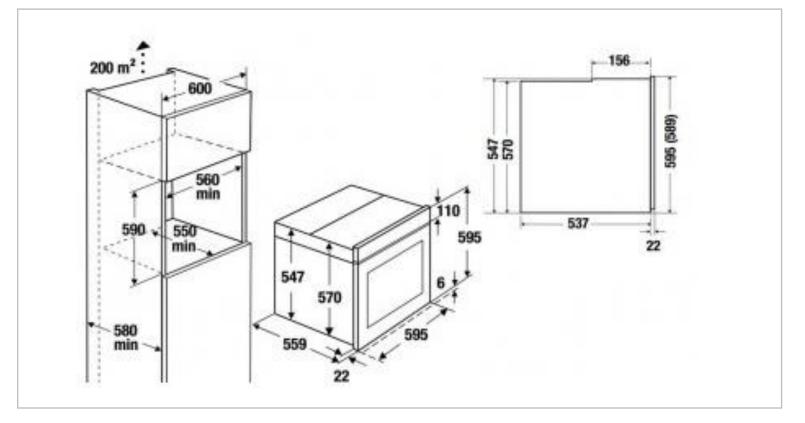

| Brand :                          | Kuppersbusch, Germany                                    |
|----------------------------------|----------------------------------------------------------|
| Name :                           | Range Hood Flat Inox under-cabinet built-in suction hood |
| Item Code :                      | 1210.10007 - BP 6550.0S                                  |
| Designer :                       |                                                          |
| Color / Finish :<br>Dimensions : | White Display<br>595 x 595 x 559 mm                      |