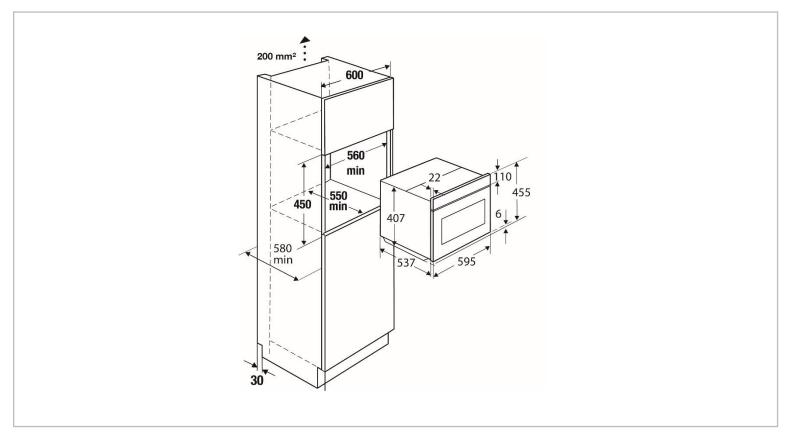

| Brand :                          | Kuppersbusch, Germany                                                                                |
|----------------------------------|------------------------------------------------------------------------------------------------------|
| Name :                           | BUILT-IN COMPACT STEAMER OVEN<br>with ökotherm electronic oven control<br>with touch control sensors |
| Item Code :                      | 1212.40001 - CBD 6550.0S                                                                             |
| Designer :                       |                                                                                                      |
| Color / Finish :<br>Dimensions : | White Display<br>595 x 455 x 537 mm                                                                  |