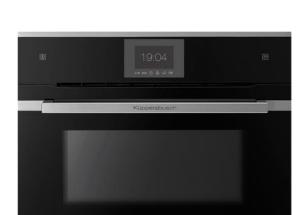

## Küppersbusch

Brand: Kuppersbusch, Germany

Name: BUILT-IN COMPACT STEAMER OVEN

with ökotherm electronic oven control

with touch control sensors

Item Code: 1212.40001 - CBD 6550.0S

Designer:

Color / Finish: White Display
Dimensions: 595 x 455 x 537 mm

## Product info:

- · With touch control sensors
- 43 L 14 oven + 8 special oven functions
- 6 steam + 9 special steam functions,
- External steam generator 20 favorite (own) programmes
- 40+ automatic programmes electronic clock (cooking time, end of cooking time, minute minder) with white display