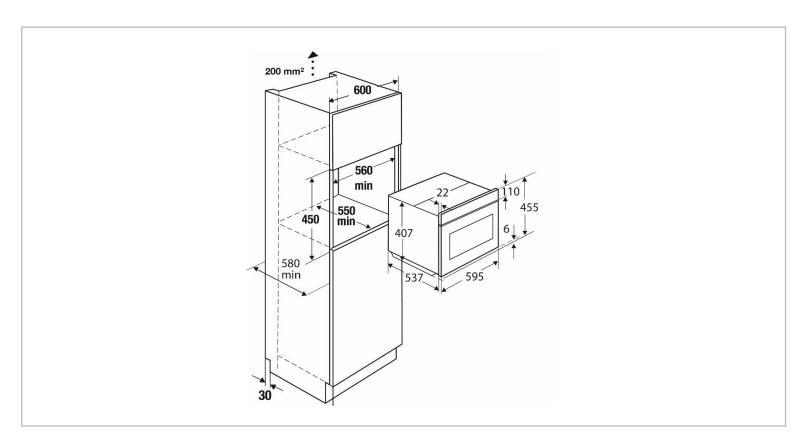

## Küppersbusch

Brand: Kuppersbusch, Germany

Name: BUILT-IN COMPACT STEAMER OVEN

with ökotherm electronic oven control

with touch control sensors

Item Code: 1212.40001 - CBD 6550.0S

Designer:

Color / Finish: White Display
Dimensions: 595 x 455 x 537 mm