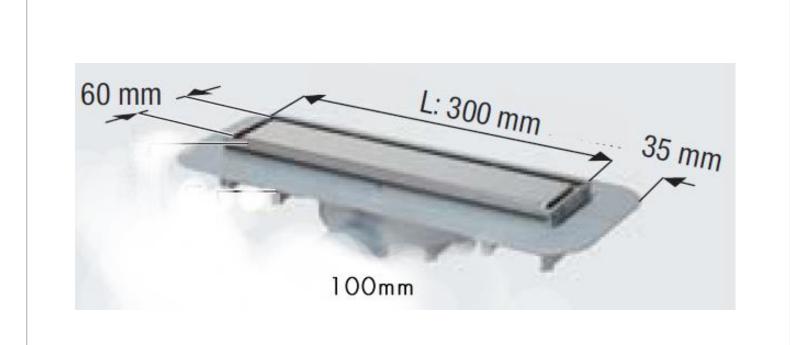

Brand: KESSEL, Germany

Name: Linearis Compact Shower Channel

Item Code: 47804S

Designer:

Color / Finish: Stainless steel

Dimensions: (See data drawing below for dimensions)