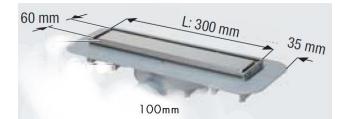

Brand: KESSEL, Germany

Name: Linearis Compact Shower Channel

Item Code: 47804S

Designer:

Color / Finish: Stainless steel

Dimensions: (See data drawing below for dimensions)