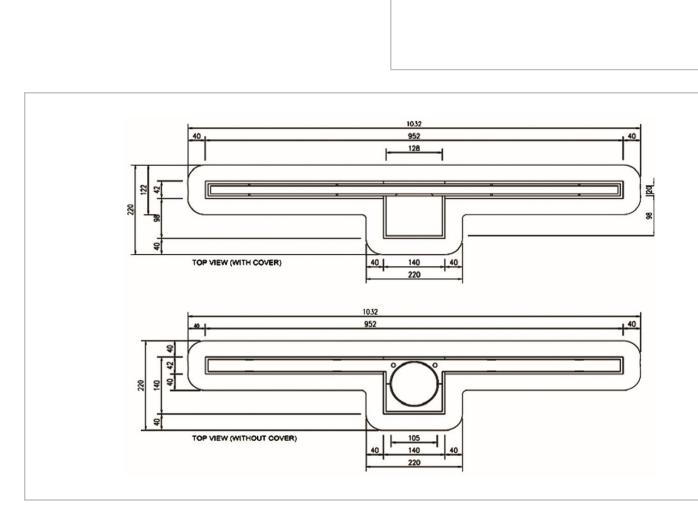

| Brand :                   | KESSEL, Germany                     |
|---------------------------|-------------------------------------|
| Name :                    | LINEARIS BASIC Shower Channel Cover |
| Item Code :<br>Designer : | 361-509                             |
| Color / Finish :          | Stainless steel                     |
| Dimensions :              | 1032 mm x 220 mm                    |

Product info:

- with drain body f50mm lateral outlet
- stainless steel removable cover channel
- channel body and rim in ABS
- with perimeter flange for waterproof barrier connection installation supports with tile able access cover (lockable)