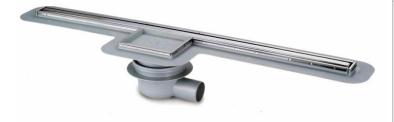

| Brand :                   | KESSEL, Germany                     |
|---------------------------|-------------------------------------|
| Name :                    | LINEARIS BASIC Shower Channel Cover |
| Item Code :<br>Designer : | 361-509                             |
| Color / Finish :          | Stainless steel                     |
| Dimensions :              | 1032 mm x 220 mm                    |

Product info:

- with drain body f50mm lateral outlet
- stainless steel removable cover channel
- channel body and rim in ABS
- with perimeter flange for waterproof barrier connection installation supports with tile able access cover (lockable)