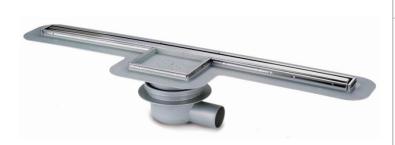

Brand: KESSEL, Germany

Name: LINEARIS BASIC Shower Channel Cover

Item Code: 361-507

Designer:

Color / Finish : Stainless steel
Dimensions : 832 mm x 220 mm

- · Linearis basic shower channel cover
- · With drain body f50mm lateral outlet
- Stainless steel removable cover channel
- channel body and rim in ABS
- With perimeter flange for waterproof barrier connection
- Installation supports with tile able access cove