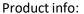

Brand: KESSEL, Germany

Name: LINEARIS BASIC Shower Channel Cover

Item Code: 361-507

Designer:

Color / Finish : Stainless steel
Dimensions : 832 mm x 220 mm

- · Linearis basic shower channel cover
- · With drain body f50mm lateral outlet
- Stainless steel removable cover channel
- channel body and rim in ABS
- With perimeter flange for waterproof barrier connection
- Installation supports with tile able access cove