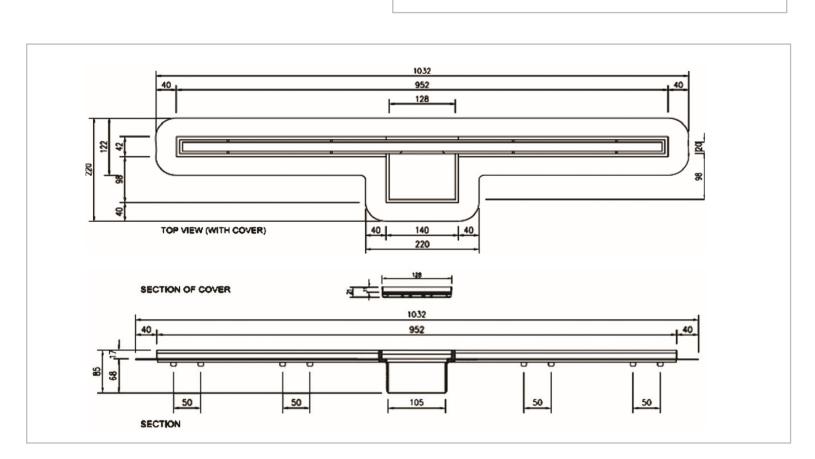

Brand: KESSEL, Germany

Name: Drains LINEARIS BASIC Shower Channel

Cover

Item Code: 27810

Designer:

Color / Finish: Stainless steel

Dimensions: 1032 mm x 220 mm x 85 mm

Product info:

LINEARIS shower channel cover

· Stainless steel channel and rim

• Channel body in ABS with perimeter

Flange connection for waterproof barrier

Connection installation supports with tile able access cover

Add-ons: