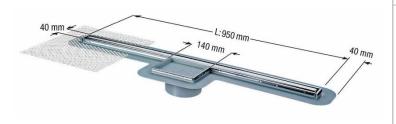

Brand: KESSEL, Germany

Name: Drains LINEARIS BASIC Shower Channel

Cover

Item Code: 27810

Designer:

Color / Finish: Stainless steel

Dimensions: 1032 mm x 220 mm x 85 mm

Product info: