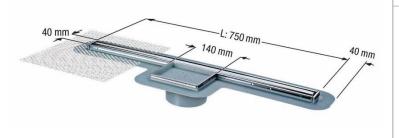

Brand: KESSEL, Germany

Name: Drains LINEARIS BASIC Shower Channel

Cover

Item Code: 27808

Designer:

Color / Finish: Stainless steel

Dimensions: 832 mm x 220 mm x 85 mm

- LINEARIS shower channel cover
- · Stainless steel channel and rim
- · Channel body in ABS with perimeter
- Flange connection for waterproof barrier
- Connection installation supports with tile able access cover