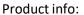

Brand: KESSEL, Germany

Name: Drains LINEARIS BASIC Shower Channel

Cover

Item Code: 27808

Designer:

Color / Finish: Stainless steel

Dimensions: 832 mm x 220 mm x 85 mm

- LINEARIS shower channel cover
- · Stainless steel channel and rim
- · Channel body in ABS with perimeter
- Flange connection for waterproof barrier
- Connection installation supports with tile able access cover