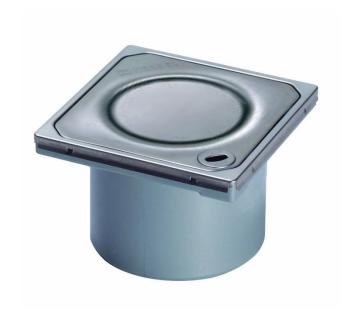

Brand: KESSEL, Germany

Name: Drain Systems Spot shower drain

Item Code: 27221

Designer:

Color / Finish: Stainless steel
Dimensions: 132 x 16 x 90 mm

## Product info:

- Upper section ABS
- With stainless steel cover and rim
- 120mm, 300kg class load
- with KESSEL Lock & Lift System
- With spot design cover