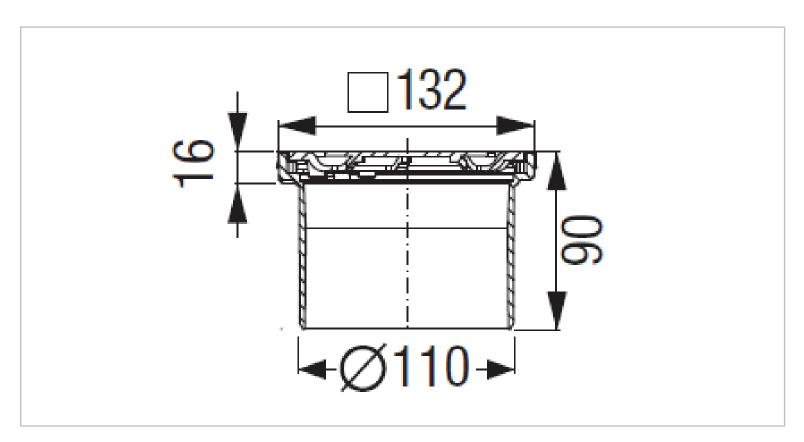

Brand: KESSEL, Germany

Name: Drain Systems Spot shower drain

Item Code: 27221

Designer:

Color / Finish: Stainless steel
Dimensions: 132 x 16 x 90 mm