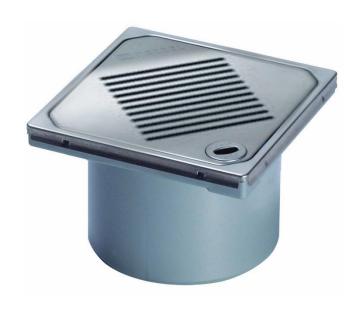

Brand: KESSEL, Germany

Name: Upper Section ABS with Recessed Plastic

Drain Cover for On-site Tiling

Item Code: 27217

Designer:

Color / Finish : Stainless steel
Dimensions : 132 x 90 mm

## Product info:

- Upper section ABS
- With stainless steel cover and rim
- 110mm, 300kg class load
- with KESSEL Lock & Lift System
- With sticks design cover