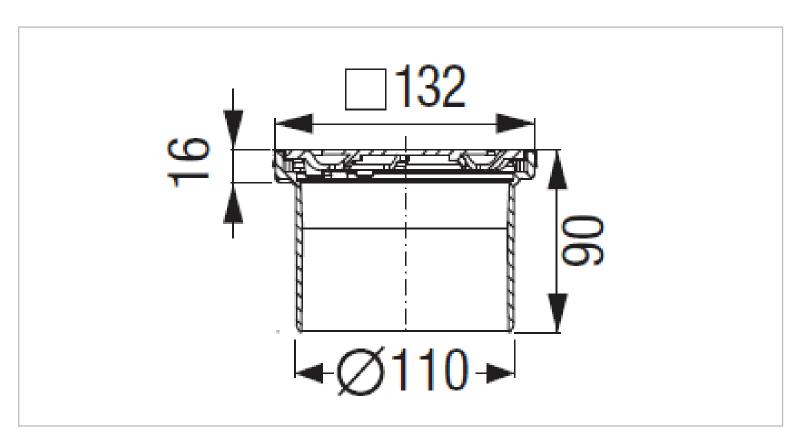

Brand: KESSEL, Germany

Name: Upper Section ABS with Recessed Plastic

Drain Cover for On-site Tiling

Item Code: 27217

Designer:

Color / Finish : Stainless steel
Dimensions : 132 x 90 mm