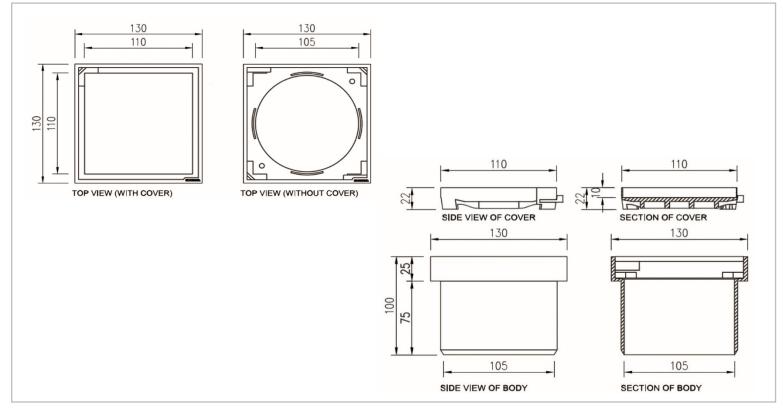

## **KESSEL**

| Brand :                          | KESSEL, Germany                                                     |
|----------------------------------|---------------------------------------------------------------------|
| Name :                           | Drain System Upper section stainless steel Cover for On-site Tiling |
| Item Code :                      | 27211                                                               |
| Designer :                       |                                                                     |
| Color / Finish :<br>Dimensions : | Stainless steel<br>130 mm x 130 mm x 100 mm                         |

Product info:

- Upper section ABS
- With recessed plastic drain cover for on-site tiling
- 110mm, 300kg class load
- With stainless steel rim

Add-ons:

• 40251 drain body

Follow cleaning instructions and avoid using any harmful chemicals. Failure to do so voids the warranty.