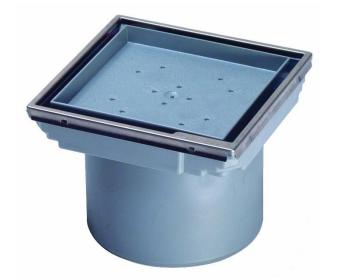

## **KESSEL**

| Brand :                          | KESSEL, Germany                                                     |
|----------------------------------|---------------------------------------------------------------------|
| Name :                           | Drain System Upper section stainless steel Cover for On-site Tiling |
| Item Code :                      | 27211                                                               |
| Designer :                       |                                                                     |
| Color / Finish :<br>Dimensions : | Stainless steel<br>130 mm x 130 mm x 100 mm                         |

Product info:

- Upper section ABS
- With recessed plastic drain cover for on-site tiling
- 110mm, 300kg class load
- With stainless steel rim

Add-ons:

• 40251 drain body

Follow cleaning instructions and avoid using any harmful chemicals. Failure to do so voids the warranty.