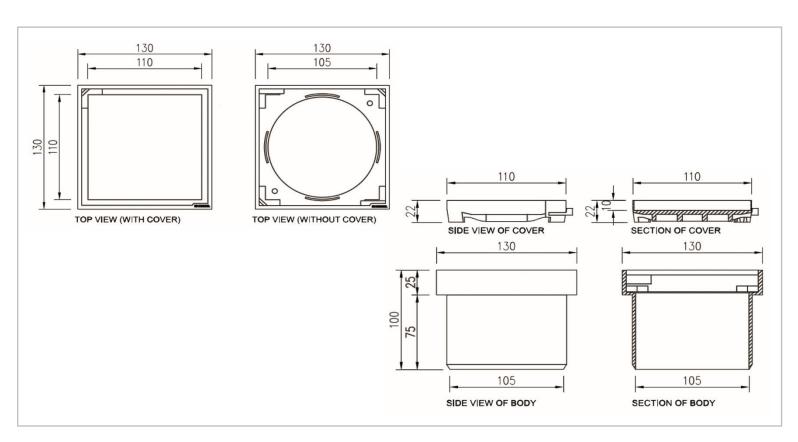

Brand: KESSEL, Germany

Name : Upper Section ABS with Recessed Plastic

Drain Cover for On-site Tiling

Item Code: 27210

Designer:

Color / Finish: Stainless steel

Dimensions: 130 mm x 130 mm x 100 mm