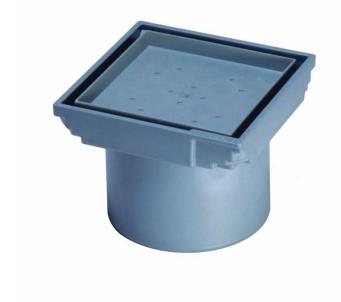

Brand: KESSEL, Germany

Name : Upper Section ABS with Recessed Plastic

Drain Cover for On-site Tiling

Item Code: 27210

Designer:

Color / Finish: Stainless steel

Dimensions: 130 mm x 130 mm x 100 mm

## Product info:

Upper section ABS

With recessed plastic drain cover for on-site tiling

110mm, 300kg class load

· With plastic rim