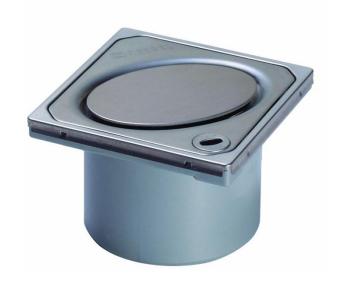

Brand: KESSEL, Germany

Name: Drains Systems Upper Section ABS with

Stainless Steel Cover and Rim

Item Code: 27202

Designer:

Color / Finish: Stainless steel

Dimensions: 132 mm x 132 mm x 91 mm

## Product info:

Upper section ABS

- · With stainless steel cover and rim
- 120mm, 300kg class load
- With KESSEL Lock & Lift System
- · With oval design cover