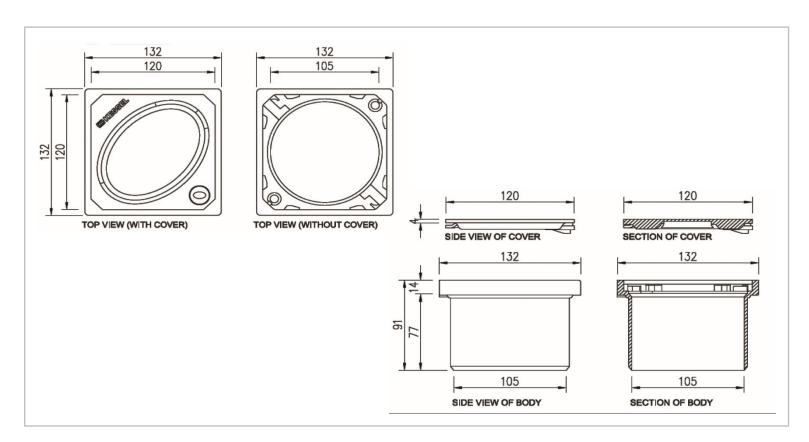

Brand: KESSEL, Germany

Name: Drains Systems Upper Section ABS with

Stainless Steel Cover and Rim

Item Code: 27202

Designer:

Color / Finish: Stainless steel

Dimensions: 132 mm x 132 mm x 91 mm

## Product info:

Upper section ABS

- · With stainless steel cover and rim
- 120mm, 300kg class load
- With KESSEL Lock & Lift System
- · With oval design cover