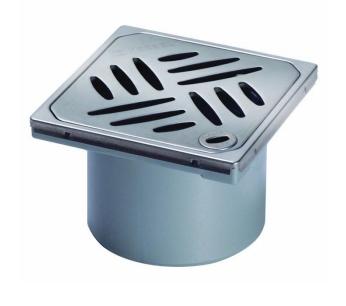

Brand: KESSEL, Germany

Name: Drains Systems Upper Section ABS with

Stainless Steel Cover and Rim

Item Code: 27201

Designer:

Color / Finish: Stainless steel

Dimensions: 132 mm x 132 mm x 91 mm

## Product info:

Upper section ABS

· With stainless steel cover and rim

• 120mm, 300kg class load

• With KESSEL Lock & Lift System

· With slotted design cover