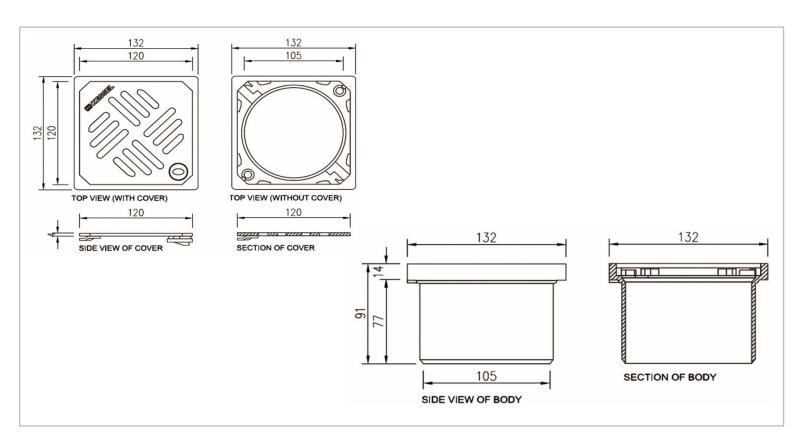

Brand: KESSEL, Germany

Name: Drains Systems Upper Section ABS with

Stainless Steel Cover and Rim

Item Code: 27201

Designer:

Color / Finish: Stainless steel

Dimensions: 132 mm x 132 mm x 91 mm