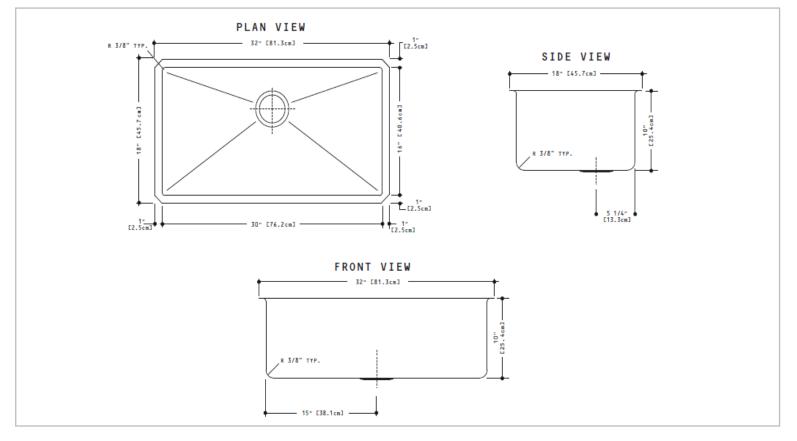

| Brand :               | Kindred, Canada                                         |
|-----------------------|---------------------------------------------------------|
| Name :<br>Item Code : | Undermount Single Bowl Kitchen Sink<br>KCUS33A/10-10 BG |
| Designer :            |                                                         |
| Color / Finish :      | Polished Stainless Steel                                |
| Dimensions :          | Overall (L x W x H in cm)                               |
|                       | 457 x 812 x 254 mm                                      |
|                       |                                                         |

Product info:

- Single bowl kitchen sink
- 1 x BGDS30S bottom grid
- With basket strainer waste 3½" & template 10 mm radius sink
- Single bowl size: 406 mm x 762 mm

Flushing of pipe must be done before fittings are installed. Failure to do so voids the warranty.