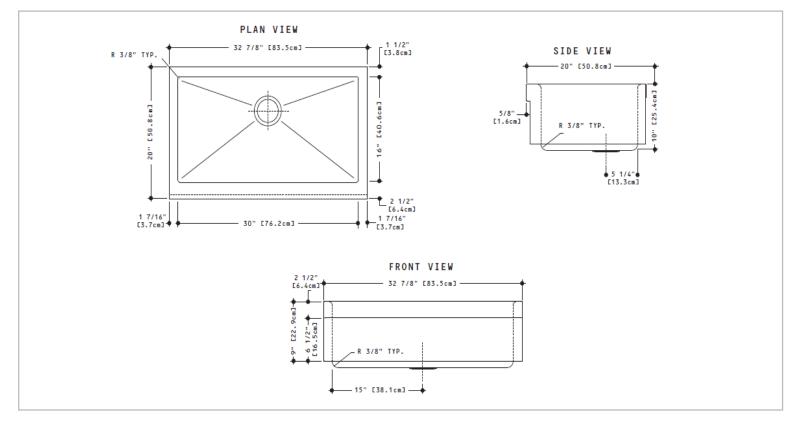

| Brand :                          | Kindred, Canada                                                             |
|----------------------------------|-----------------------------------------------------------------------------|
| Name :<br>Item Code :            | Farmhouse Single Bowl Kitchen Sink<br>KCFS33A/10-10 BG                      |
| Designer :                       |                                                                             |
| Color / Finish :<br>Dimensions : | Polished Stainless Steel<br>Overall (L x W x H in cm)<br>508 x 835 x 254 mm |

## Product info:

- Single bowl kitchen sink
- 1 x BGDS30S bottom grid
- 10 mm radius sink
- With strainer 3 ½ "1
- With Linear front aprons
- Single bowl size: 406 mm L x 762mm W