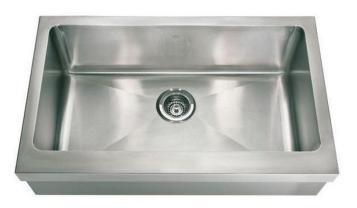

| Brand :                          | Kindred, Canada                                                             |
|----------------------------------|-----------------------------------------------------------------------------|
| Name :<br>Item Code :            | Farmhouse Single Bowl Kitchen Sink<br>KCFS33A/10-10 BG                      |
| Designer :                       |                                                                             |
| Color / Finish :<br>Dimensions : | Polished Stainless Steel<br>Overall (L x W x H in cm)<br>508 x 835 x 254 mm |

## Product info:

- Single bowl kitchen sink
- 1 x BGDS30S bottom grid
- 10 mm radius sink
- With strainer 3 ½ "1
- With Linear front aprons
- Single bowl size: 406 mm L x 762mm W