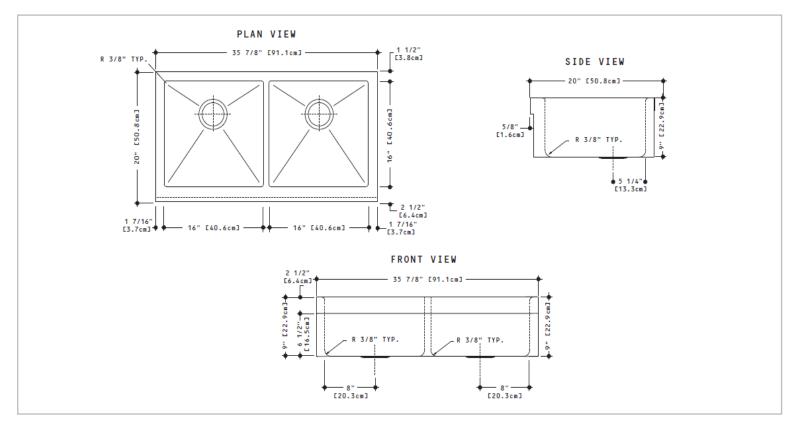

| - | L L L |
|---|-------|
|   |       |
|   |       |

| Brand :               | Kindred, Canada                                       |
|-----------------------|-------------------------------------------------------|
| Name :<br>Item Code : | Farmhouse Double Bowl Kitchen Sink<br>KCFD36A/9-10 BG |
| Designer :            |                                                       |
| Color / Finish :      | Polished Stainless Steel                              |
| Dimensions :          | Overall (L x W x H in cm)                             |
|                       | 508 x 911 x 229 mm                                    |
|                       |                                                       |

Product info:

- Double bowl kitchen sink
- With 2 x BGD16S bottom grids
- 10 mm radius sinks
- Waste strainer 3½" x2
- With Linear front aprons
- Single bowl size 406mm L x 406mm W

Flushing of pipe must be done before fittings are installed. Failure to do so voids the warranty.