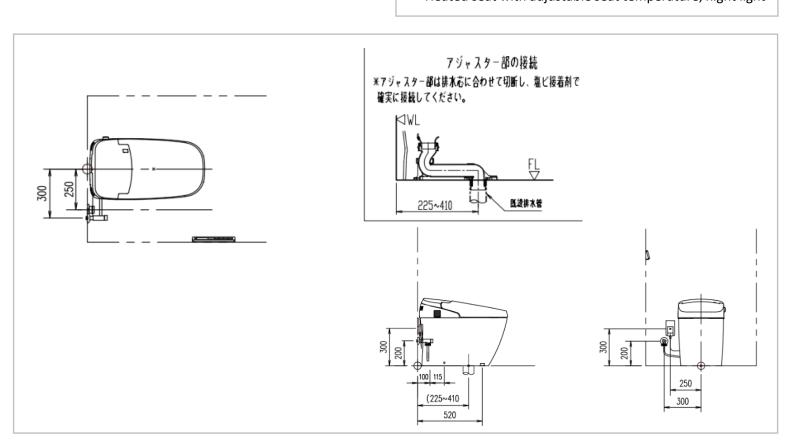

Brand: INAX, Japan

Name: SATIS G Integrated Spalet

Item Code: SGW

Designer:

Color / Finish: White

Dimensions: 705(L) x 375(W) x 540(h) mm

Flushing of pipe must be done before fittings are installed. Failure to do so voids the warranty. Follow cleaning instructions and avoid using any harmful chemicals.

All information is for reference only. Installation shall always be based on the specs provided with actual delivered items.