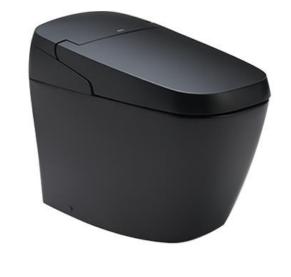

Brand: INAX, Japan

S200 One-piece touchless toilet Name:

Item Code:

Designer:

Color / Finish: Black

Dimensions: 705(L) x 375(W) x 540(h) mm

Product info:

Triple vortex flushing

Aqua Ceramic technology: yellow or water stains cannot on bowl

4.2/6lpm dual flushing (S-trap), AC220V/50/60Hz

Instant heating, auto fishing, auto open/close seat and cover

Seamless seat

SIAA anti bacteria

Foam cushion technology

Plasma cutter

Air shield deodorizer

Dual self-cleaning nozzles for front and rear cleansing

Adjustable water pressure, nozzle positioning and water temperature

Heated seat with adjustable seat temperature, night light