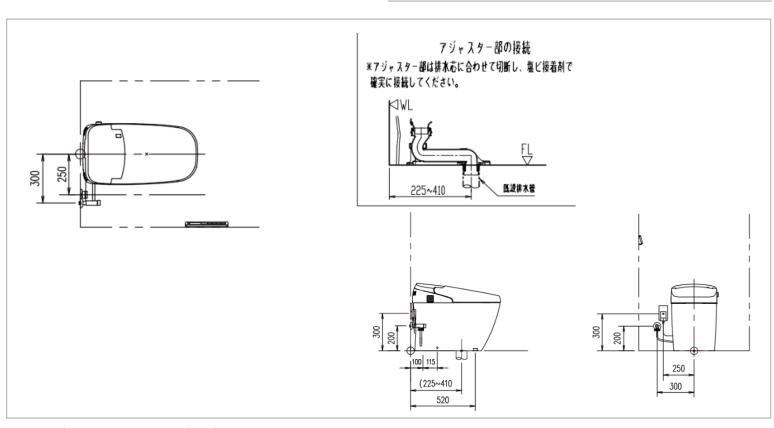

Flushing of pipe must be done before fittings are installed. Failure to do so voids the warranty. Follow cleaning instructions and avoid using any harmful chemicals.

All information is for reference only. Installation shall always be based on the specs provided with actual delivered items.