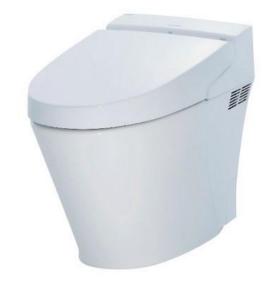

Brand: INAX, Japan

Name: SATIS S Integrated Spalet

AC220V/50/60Hz

Item Code: S618P

Designer:

Color / Finish: White

Dimensions: 635(L) x 375(W) x 524(h) mm

## Product info:

Triple vortex flushing

• Aqua Ceramic technology: yellow or water stains cannot form on bowl

3/4.5lpm dual flushing (S-trap)

Instant heating, uto flushing, auto open/close seat & cover

Seamless seat

SIAA anti-bacteria

Plasma cutter

Air shield deodorizer

Dual self-cleaning nozzles for front and rear cleaning

Adjustable water pressure, nozzle positioning and water temperature

· Night light and play music