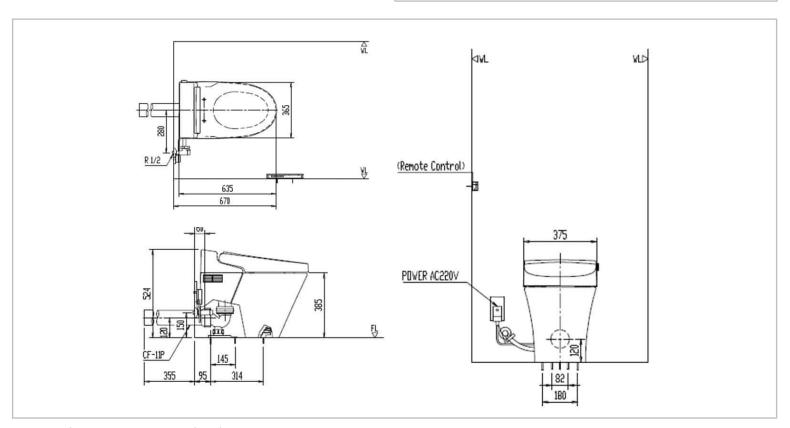

Brand: INAX, Japan

Name: SATIS S Integrated Spalet

AC220V/50/60Hz

Item Code: S618P

Designer:

Color / Finish: White

Dimensions: 635(L) x 375(W) x 524(h) mm