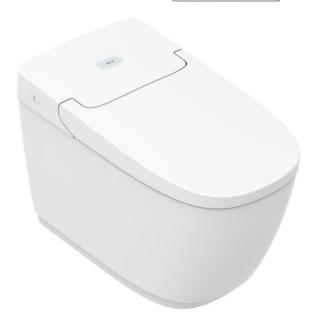

Brand: INAX, Japan

Name: SARAS with remote control

Item Code: AC220V/50/60Hz

**AC-819VN** 

Designer:

Color / Finish: White

Dimensions: 710(L) x 385 (W) x 472(H) mm

## Product info:

- Touchless automatic flushing, with manual override
- Aqua Ceramic technology: yellow or water stains cannot form on bowl
- Auto soft-close lid seat open/close
- Powerful vortex 3.5/5lpm flush technology (S—trap 305mm)
- 2 specialized nozzles that clean automatically before & after use
- With anti-bacterial technology on the nozzle and seat (SIAA certified)