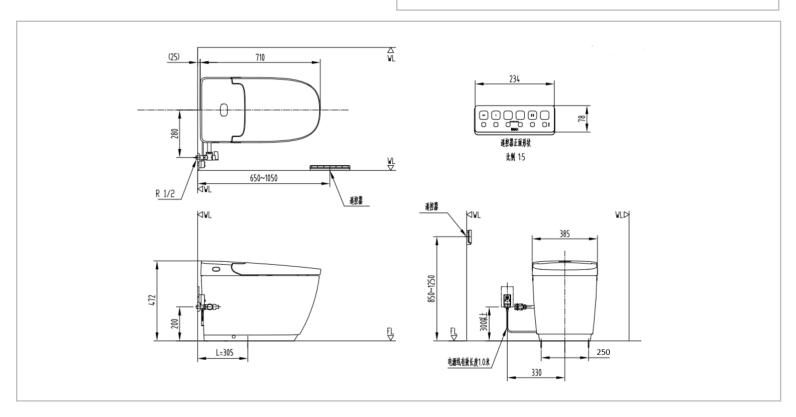

Brand: INAX, Japan

Name: SARAS with remote control

Item Code: AC220V/50/60Hz

**AC-819VN** 

Designer:

Color / Finish: White

Dimensions: 710(L) x 385 (W) x 472(H) mm