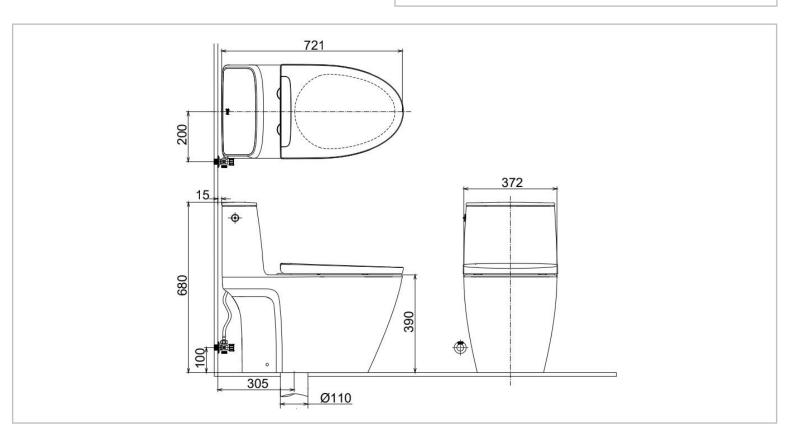

Brand: INAX, Japan

Name: S200 One-piece touchless toilet

Item Code: ACT902VN

Designer:

Color / Finish: White

Dimensions: 721(L) x 372(W) x 680(h) mm