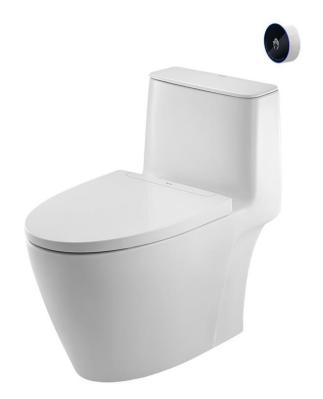

Brand: INAX, Japan

Name: S200 One-piece touchless toilet

Item Code: ACT902VN

Designer:

Color / Finish: White

Dimensions: 721(L) x 372(W) x 680(h) mm

## Product info:

- Touchless automatic flushing, with manual override
- Aqua Ceramic technology: yellow or water stains cannot form on bowl
- 3/4.5lpm dual flushing (S-trap)
- New style Rim Hygien rim rinsing technique
- · Auto flushing, auto open/close seat & cover
- Self-closing seat & cover