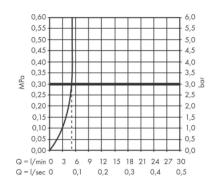

extension length: 50 cm

spray disc surface: graphite

maximum flow rate at 3 bar: 5 l/min

ceramic cartridge

temperature limitation adjustable

• push-open waste set G 11/4

connection type: G ¾ connections

• connection dimension: DN15