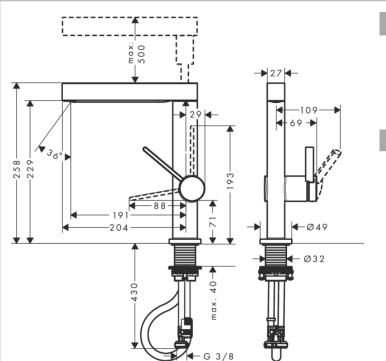

## hansgrohe

Brand: Hansgrohe, Germany

Name: Finoris Basin mixer 230 with 2jet pull

out spray and push open waste set

Item Code: 76063.670

Designer:

Color/Finish: Matt Black

Dimensions: Projection: 191 mm

Spout height: 229 mm

extension length: 50 cm

spray disc surface: graphite

maximum flow rate at 3 bar: 5 l/min

ceramic cartridge

temperature limitation adjustable

• push-open waste set G 11/4

connection type: G ¾ connections

• connection dimension: DN15

non-return valve