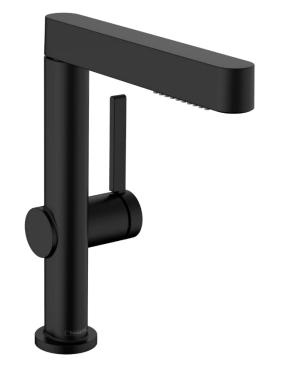

## hansgrohe

Brand: Hansgrohe, Germany

Name: Finoris Basin mixer 230 with 2jet pull

out spray and push open waste set

Item Code: 76063.670

Designer:

Color/Finish: Matt Black

Dimensions: Projection: 191 mm

Spout height: 229 mm

## Product info:

• Consists of single lever basin mixer, waste set

• Comfort Zone 230

• Spray type: laminar spray, Powder Rain

 spray returns through pressing spray diverter and spray returns automatically through handle closing

extension length: 50 cm

spray disc surface: graphite

maximum flow rate at 3 bar: 5 l/min

ceramic cartridge

temperature limitation adjustable

• push-open waste set G 11/4

connection type: G ¾ connections

• connection dimension: DN15