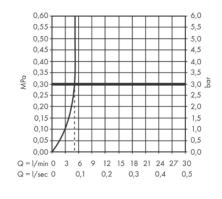

## Product info:

- consists of waste set, single lever basin mixer for concealed installation wall-mounted
- spray type: laminar spray
- maximum flow rate at 3 bar: 5 l/min
- ceramic cartridge
- suitable for continuous flow water heaters
- non-closing waste set
- material waste set: metal
- connection type: basic set
- connection dimension: DN15
- handle can be positioned on the right or left, depending on the basic set installation

## Flowchart

Flushing of pipe must be done before fittings are installed. Failure to do so voids the warranty. Follow cleaning instructions and avoid using any harmful chemicals.

All information is for reference only. Installation shall always be based on the specs provided with actual delivered items. For more info, visit **www.kuysen.com**