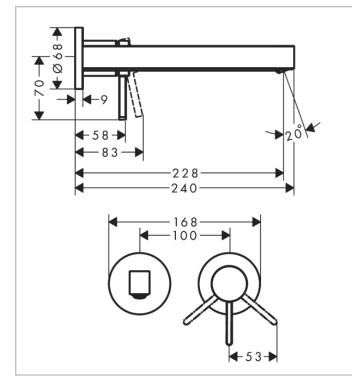

## hansgrohe

| Brand :                  | Hansgrohe, Germany                       |
|--------------------------|------------------------------------------|
| Name :                   | Finoris Wall mixer finish set with plate |
| Item Code :<br>Designer: | 76050.670                                |
| Color/Finish :           | Matt Black                               |
| Dimensions:              | projection: 228 mm<br>Length: 168 mm     |

## Product info:

- consists of waste set, single lever basin mixer for concealed installation wall-mounted
- spray type: laminar spray
- maximum flow rate at 3 bar: 5 l/min
- ceramic cartridge
- suitable for continuous flow water heaters
- non-closing waste set
- material waste set: metal
- connection type: basic set
- connection dimension: DN15
- handle can be positioned on the right or left, depending on the basic set installation