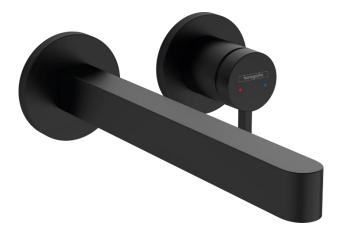

## hansgrohe

| Brand :                  | Hansgrohe, Germany                       |
|--------------------------|------------------------------------------|
| Name :                   | Finoris Wall mixer finish set with plate |
| Item Code :<br>Designer: | 76050.670                                |
| Color/Finish :           | Matt Black                               |
| Dimensions:              | projection: 228 mm<br>Length: 168 mm     |

## Product info:

- consists of waste set, single lever basin mixer for concealed installation wall-mounted
- spray type: laminar spray
- maximum flow rate at 3 bar: 5 l/min
- ceramic cartridge
- suitable for continuous flow water heaters
- non-closing waste set
- material waste set: metal
- connection type: basic set
- connection dimension: DN15
- handle can be positioned on the right or left, depending on the basic set installation