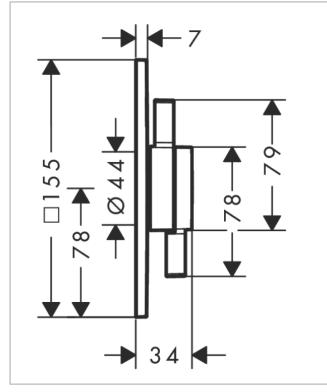

| Brand :                                      | Hansgrohe, Germany                                                |
|----------------------------------------------|-------------------------------------------------------------------|
| Name :                                       | DuoTurn E Mixer with 2 functions                                  |
| Item Code :<br>Color/Finish :<br>Dimensions: | 75417.000<br>Chrome<br>(See data drawing below for<br>dimensions) |