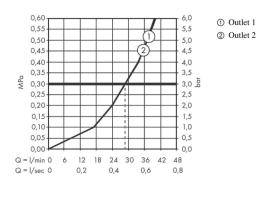

## Product info:

- 2 functions
- volume control and diverter for 2 functions
- maximum flow rate at 3 bar: 29,5 l/min
- flow rate upper outlet: 29,5 l/min
- flow rate lower outlet: 29,5 l/min
- ceramic cartridge for temperature control, shut-off/ diverter valve
- flat escutcheon for more space in the shower
- easy installation due to pre-assembled function block
- handles always at the same height regardless of the installation depth of the basic set
- escutcheon can be aligned by +/- 3°
- material escutcheon: plastic
- min. operating pressure: 1 bar
- max. operating pressure: 10 bar

## Technology