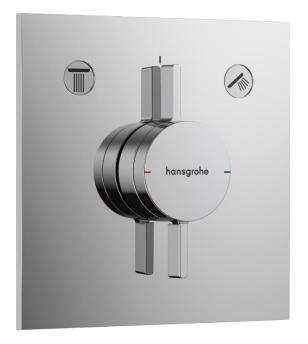

| Brand :                                      | Hansgrohe, Germany                                                |
|----------------------------------------------|-------------------------------------------------------------------|
| Name :                                       | DuoTurn E Mixer with 2 functions                                  |
| Item Code :<br>Color/Finish :<br>Dimensions: | 75417.000<br>Chrome<br>(See data drawing below for<br>dimensions) |

## Product info:

- 2 functions
- volume control and diverter for 2 functions
- maximum flow rate at 3 bar: 29,5 l/min
- flow rate upper outlet: 29,5 l/min
- flow rate lower outlet: 29,5 l/min
- ceramic cartridge for temperature control, shut-off/ diverter valve
- flat escutcheon for more space in the shower
- easy installation due to pre-assembled function block
- handles always at the same height regardless of the installation depth of the basic set
- escutcheon can be aligned by +/- 3°
- material escutcheon: plastic
- min. operating pressure: 1 bar
- max. operating pressure: 10 bar