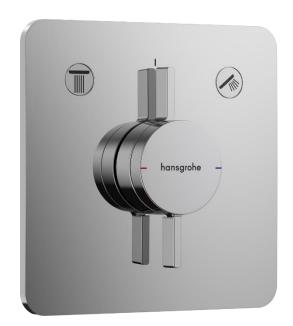

# hansgrohe

Brand: Hansgrohe, Germany

Name: DuoTurn Q Mixer with 2 functions

Item Code: 75414.000 Color/Finish: Chrome

Dimensions: (See data drawing below for

dimensions)

### Product info:

- 2 functions
- · volume control and diverter for 2 functions
- maximum flow rate at 3 bar: 29,5 l/min
- flow rate upper outlet: 29,5 l/min
- flow rate lower outlet: 29,5 l/min
- ceramic cartridge for temperature control, shut-off/ diverter valve
- flat escutcheon for more space in the shower
- easy installation due to pre-assembled function block
- handles always at the same height regardless of the installation depth of the basic set
- escutcheon can be aligned by +/- 3°
- material escutcheon: plastic
- min. operating pressure: 1 bar
- max. operating pressure: 10 bar