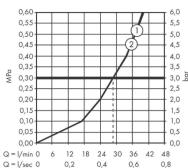

## **Flowchart**

① Outlet 1 ② Outlet 2

Q = 1/sec 0 0,2 0,4 0,6 (

Flushing of pipe must be done before fittings are installed. Failure to do so voids the warranty. Follow cleaning instructions and avoid using any harmful chemicals.