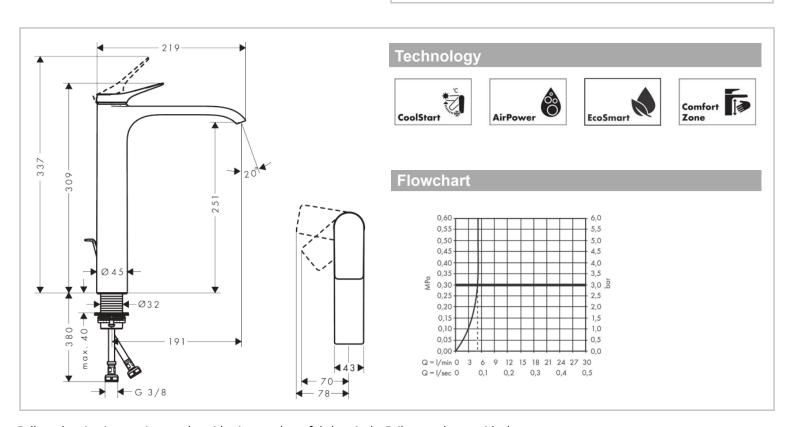

## hansgrohe

Brand: Hansgrohe, Germany

Name: Vivenis Basin Mixer 250 with pop-up

waste set

Item Code: 75044.000 Color/Finish: Chrome

Dimensions: Projection: 191 mm

Spout height: 251 mm

## Product info:

Consists of single lever basin mixer, waste set

Comfor Zone: 250

Handle Variant: Lever handle Spray type: WaterfallStream

Maximum flow rate at 3 bar: 5 l/min

· Ceramic cartridge

• Temperature limitation adjustable

• Suitable for continuous flow water heaters

Pop-up waste G 1/4

Material water set: metal

Connection type: G 3/8 hose connections

Connection dimension: DN15

Cold water in basic handle position