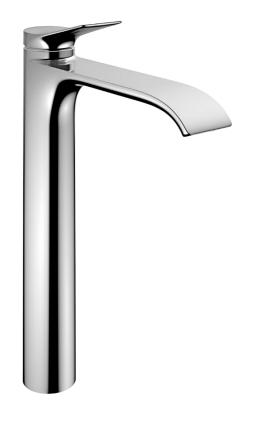

## hansgrohe

Brand: Hansgrohe, Germany

Name: Vivenis Basin Mixer 250 with pop-up

waste set

Item Code: 75044.000 Color/Finish: Chrome

Dimensions: Projection: 191 mm

Spout height: 251 mm

## Product info:

Consists of single lever basin mixer, waste set

Comfor Zone: 250

Handle Variant: Lever handle Spray type: WaterfallStream

Maximum flow rate at 3 bar: 5 l/min

· Ceramic cartridge

• Temperature limitation adjustable

• Suitable for continuous flow water heaters

Pop-up waste G 1/4

Material water set: metal

Connection type: G 3/8 hose connections

Connection dimension: DN15

Cold water in basic handle position