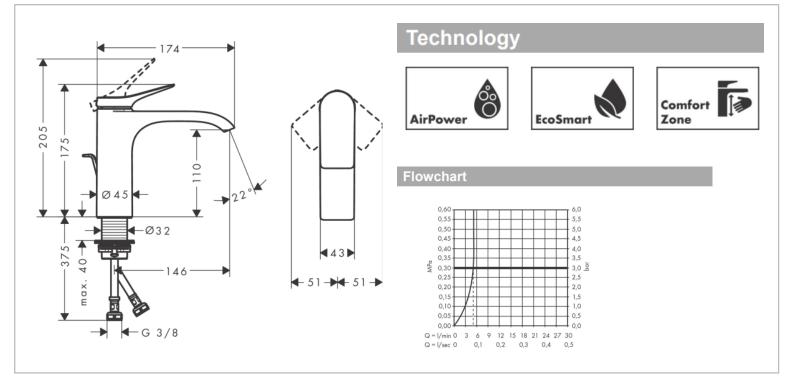

## hansgrohe

| Brand :                                                             | Hansgrohe, Germany                            |
|---------------------------------------------------------------------|-----------------------------------------------|
| Name :                                                              | Vivenis Basin mixer 110 with pop up waste set |
| Item Code :                                                         | 75020.007                                     |
| Designer:                                                           |                                               |
| Color/Finish :                                                      | Chrome                                        |
| Dimensions:                                                         | Projection: 146 mm                            |
|                                                                     | Spout height: 110 mm                          |
| Product info:                                                       |                                               |
| <ul> <li>consists of single lever basin mixer, waste set</li> </ul> |                                               |
| Comfort Zone 110                                                    |                                               |

- spray type: Waterfall Stream
- maximum flow rate at 3 bar: 5 l/min
- ceramic cartridge
- Temperature limitation adjustable
- suitable for continuous flow water heaters
- pop-up waste set G 1¼'
- material waste set met
- connection type: G 3/2 connections
- connection dimension: DN15