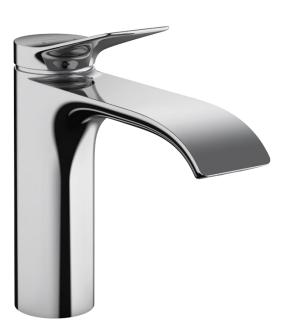

## hansgrohe

| Brand :                                                             | Hansgrohe, Germany                            |
|---------------------------------------------------------------------|-----------------------------------------------|
| Name :                                                              | Vivenis Basin mixer 110 with pop up waste set |
| Item Code :                                                         | 75020.007                                     |
| Designer:                                                           |                                               |
| Color/Finish :                                                      | Chrome                                        |
| Dimensions:                                                         | Projection: 146 mm                            |
|                                                                     | Spout height: 110 mm                          |
| Product info:                                                       |                                               |
| <ul> <li>consists of single lever basin mixer, waste set</li> </ul> |                                               |
| Comfort Zone 110                                                    |                                               |

- spray type: Waterfall Stream
- maximum flow rate at 3 bar: 5 l/min
- ceramic cartridge
- Temperature limitation adjustable
- suitable for continuous flow water heaters
- pop-up waste set G 1¼'
- material waste set met
- connection type: G 3/2 connections
- connection dimension: DN15