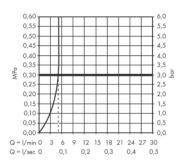

#### Product info:

consists of single lever basin mixer, waste set

Comfort Zone 110

spray type: Waterfall Stream

maximum flow rate at 3 bar: 5 l/min

ceramic cartridge

Temperature limitation adjustable

suitable for continuous flow water heaters

### **Flowchart**

Flushing of pipe must be done before fittings are installed. Failure to do so voids the warranty. Follow cleaning instructions and avoid using any harmful chemicals.

All information is for reference only. Installation shall always be based on the specs provided with actual delivered items.