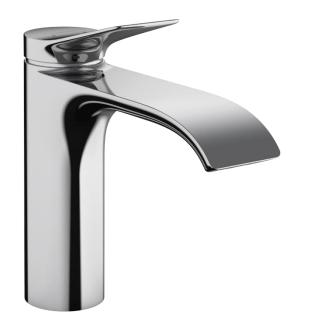

# hansgrohe

Brand: Hansgrohe, Germany

Vivenis Basin mixer 110 with pop up Name:

waste set

Item Code: 75020.000

Designer:

Color/Finish: Chrome

**Dimensions:** Projection: 146 mm

Spout height: 110 mm

#### Product info:

consists of single lever basin mixer, waste set

Comfort Zone 110

spray type: Waterfall Stream

maximum flow rate at 3 bar: 5 l/min

ceramic cartridge

Temperature limitation adjustable

suitable for continuous flow water heaters