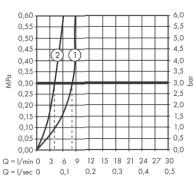

## **Flowchart**

- 1 Normal spray
- ② Shower spray

Follow cleaning instructions and avoid using any harmful chemicals.

All information is for reference only. Installation shall always be based on the specs provided with actual delivered items. For more info, visit www.kuysen.com