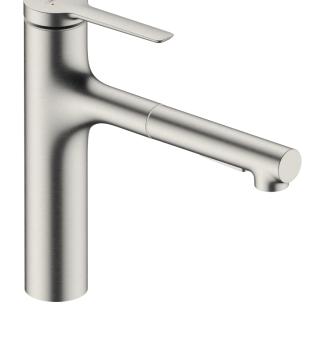

Brand: Hansgrohe, Germany

Name: M33 sink mixer 160 with pull-out

spray 2 jet and sBox lite

74804.800 Item Code: Color/Finish: Stainless Steel

**Dimensions:** (Please see data drawing below for

dimensions)

## Product info:

Comfort Zone 160

- swivel range 150°
- laminar spray, shower spray
- lockable shower spray, spray returns through pressing spray diverter and spray returns automatically through handle closing
- MagFit magnetic shower support
- quick connect hose
- connection dimension: DN15
- maximum flow rate at 3 bar: 8,2 l/min
- ceramic cartridge
- connection type: G % connections
- temperature limitation adjustable
- integrated non-return valve
- suitable for continuous flow water heaters
- sBox lite for a smooth, flexible and safe hose