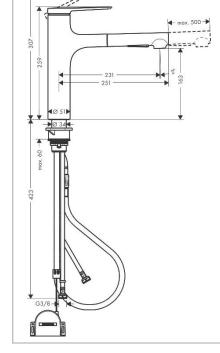

## hansgrohe

| Hansgrohe, Germany                                         |
|------------------------------------------------------------|
| M33 sink mixer 160 with pull-out spray 2 jet and sBox lite |
| 74804.670                                                  |
| Matt Black                                                 |
| (Please see data drawing below for dimensions)             |
|                                                            |

## Product info:

- Comfort Zone 160
- swivel range 150°
- laminar spray, shower spray
- lockable shower spray, spray returns through pressing spray diverter and spray returns automatically through handle closing
- MagFit magnetic shower support
- quick connect hose
- connection dimension: DN15
- maximum flow rate at 3 bar: 8,2 l/min
- ceramic cartridge
- connection type: G ¾ connections
- temperature limitation adjustable
- integrated non-return valve
- suitable for continuous flow water heaters
- sBox lite for a smooth, flexible and safe hose