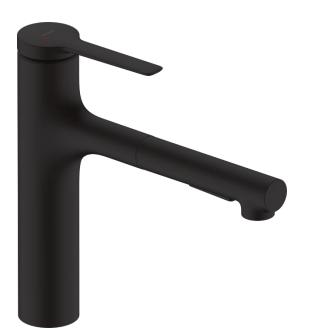

## hansgrohe

| Hansgrohe, Germany                                         |
|------------------------------------------------------------|
| M33 sink mixer 160 with pull-out spray 2 jet and sBox lite |
| 74804.670                                                  |
| Matt Black                                                 |
| (Please see data drawing below for dimensions)             |
|                                                            |

## Product info:

- Comfort Zone 160
- swivel range 150°
- laminar spray, shower spray
- lockable shower spray, spray returns through pressing spray diverter and spray returns automatically through handle closing
- MagFit magnetic shower support
- quick connect hose
- connection dimension: DN15
- maximum flow rate at 3 bar: 8,2 l/min
- ceramic cartridge
- connection type: G ¾ connections
- temperature limitation adjustable
- integrated non-return valve
- suitable for continuous flow water heaters
- sBox lite for a smooth, flexible and safe hose