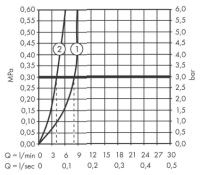

## Product info:

- Comfort Zone 160
- swivel range 150°
- laminar spray, shower spray
- lockable shower spray, spray returns through pressing spray diverter and spray returns automatically through handle closing
- MagFit magnetic shower support
- quick connect hose
- connection dimension: DN15
- maximum flow rate at 3 bar: 8,2 l/min
- ceramic cartridge
- connection type: G ¾ connections
- temperature limitation adjustable
- integrated non-return valve
- suitable for continuous flow water heaters
- sBox lite for a smooth, flexible and safe hose